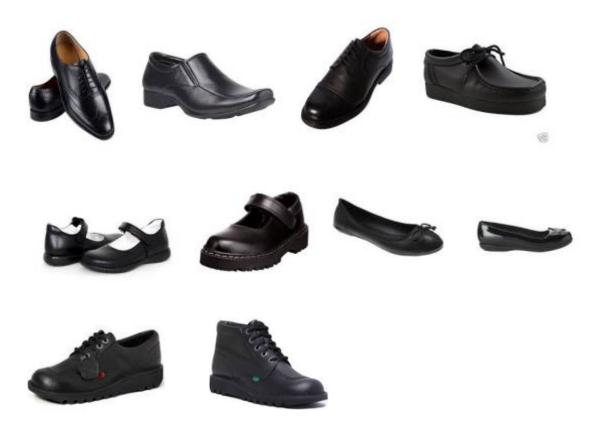

|
|         | Confiscated items are to be collected at the end of the school day. Where there are repeated offences, collection periods will be extended at the discretion of the school.                                                        |
| Jumpers | No pullovers, sweatshirts, hoodies or waistcoats permitted other than the school items                                                                                                                                             |
|         | described above.                                                                                                                                                                                                                   |

## **Examples of acceptable shoes:**



# **Examples of unacceptable shoes:**