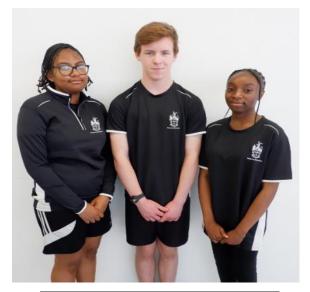

| Shoes                         | Polished black, traditional style, black stitching, black sole and heel         | A plain design, no trimmings, logos, decorative buckles, coloured laces or stitching, labels, or other decorations.  No shoe/trainer hybrid footwear, trainers, fabric shoes, or boots of any kind.                                                                   | Any retailer                                                                       |
|-------------------------------|---------------------------------------------------------------------------------|-----------------------------------------------------------------------------------------------------------------------------------------------------------------------------------------------------------------------------------------------------------------------|------------------------------------------------------------------------------------|
| Coat/<br>Jacket<br>(Optional) | Plain<br>outdoor<br>jacket or<br>coat.<br>Preferably<br>plain black<br>or navy. | Plain Coat/Jacket no large logo or pattern. Whenever possible it should be plain black or navy blue. No hoodies or combination of fabric/knitted tops, cardigans, jumpers, sweatshirts, tracksuit tops, waistcoats, sleeveless tops, body warmers, denim jackets etc. | Any retailer                                                                       |
| Scarf<br>(Optional)           | Plain black<br>or<br>Navy blue                                                  | Plain black or dark blue, no logo. No pashminas. If worn for religious reasons, head scarf should be plain black and correctly worn. Only scarfs worn for religious reasons are permitted inside the school building.                                                 | Any retailer                                                                       |
| Bag                           | A plain rucksack, large enough to carry schoolbooks and equipment.              | Bags must be suitable for carrying school books and PE kit. Plastic carrier bags, handbags, purse bags, shoulder pouches and other inappropriate fashion bags will not be permitted.                                                                                  | Any retailer                                                                       |
| РЕ Тор                        | School logo<br>PE top<br>Green for<br>KS3 and<br>Black for KS4                  | PE top with The John Roan School crest*.                                                                                                                                                                                                                              | http://www.jkclothing.net/ https://khalsaschoolwear.co.uk/school/john-roan-school/ |
| PE Outer<br>Top<br>(Optional) | School logo<br>black                                                            | PE outer top with The John Roan School crest*.                                                                                                                                                                                                                        | http://www.jkclothing.net/ https://khalsaschoolwear.co.uk/school/john-roan-school/ |
| PE Shorts                     | Black                                                                           | Plain black Shorts – These should be thigh length lycra shorts or football style.  No stripes or coloured panels.  No hot pants/small shorts.                                                                                                                         | Any retailer                                                                       |
| PE Socks                      | White                                                                           | White Sports Socks.                                                                                                                                                                                                                                                   | Any retailer                                                                       |
| Tracksuit bottoms             | Black                                                                           | Black tracksuit bottoms - No stripes or coloured panels.                                                                                                                                                                                                              | Any retailer                                                                       |
| PE<br>Trainers                | Any                                                                             | Sports trainers. Trainers must have non-marking soles. Plimsolls, canvas and high tops shoes must not be worn.                                                                                                                                                        | Any retailer                                                                       |