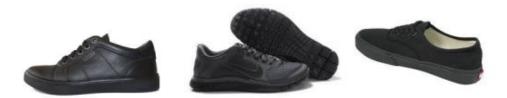

| Confiscated items are to be collected at the end of the school day. Where there are repeated offences, collection periods will be extended at the discretion of the school.                                                        |
| Jumpers | No pullovers, sweatshirts, hoodies or waistcoats permitted other than the school items                                                                                                                                             |
|         | described above.                                                                                                                                                                                                                   |

## **Examples of acceptable shoes:**



# **Examples of unacceptable shoes:**