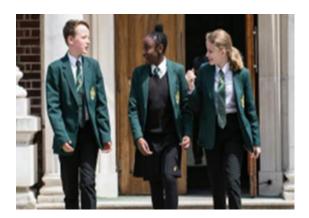

## **Uniform Expectations**

|            | Description  | Further information                         | Supplier                                    |
|------------|--------------|---------------------------------------------|---------------------------------------------|
| School     | Green with   | To be kept smart and clean                  | http://www.jkclothing.net/                  |
| Blazer     | The John     | To be worn at all times during the day, as  |                                             |
|            | Roan School  | well as to and from the school, unless      | https://khalsaschoolwear.co.uk/school/john- |
|            | logo         | directed otherwise by staff.                | roan-school/                                |
|            |              | Only original buttons to be used to fasten  |                                             |
|            |              | – no safety pins etc.                       |                                             |
|            |              | Sleeves to be worn at full length, not      |                                             |
|            |              | rolled-up.                                  |                                             |
|            |              | Only school-issued badges to adorn the      |                                             |
|            |              | blazer.                                     |                                             |
| Trousers   | Black,       | No jean-like, corduroy, high-fashion,       | Any retailer                                |
|            | formal,      | overly tight trousers, leggings, jeggings,  | ,                                           |
|            | tailored     | skinny trousers, short ankle or shorts.     |                                             |
|            | style,       | Trousers should be worn with a secure fit   |                                             |
|            | full length  | around the waist.                           |                                             |
|            | l can rongen | Belts should be black, plain and            |                                             |
|            |              | functional, with no oversized buckles or    |                                             |
|            |              | trimmings.                                  |                                             |
| Skirt      | The John     | Skirts must not be shortened by rolling up  | http://www.jkclothing.net/                  |
| (optional) | Roan School  | at the waist and must be worn at an         |                                             |
|            | Black school | appropriate length, just above the knee.    | https://khalsaschoolwear.co.uk/school/john- |
|            | skirt with   |                                             | roan-school/                                |
|            | logo         |                                             |                                             |
| Shirt      | Plain white, | The shirt should be tucked in, buttoned     | Any retailer                                |
|            | traditional  | at the neck and, if longed sleeved, sleeves |                                             |
|            | school       | must be worn at full length.                |                                             |
|            | shirt        | No other clothing to be visible under the   |                                             |
|            |              | shirt.                                      |                                             |
|            |              | No designer shirts.                         |                                             |
|            |              | A shirt must be worn accompanied by the     |                                             |
|            |              | School tie.                                 |                                             |
| Tie        | The John     | Must be kept in good condition with         | http://www.jkclothing.net/                  |
|            | Roan School  | colour visible in the stripes and worn with |                                             |
|            | tie          | a closed knot covering the shirt collar     | https://khalsaschoolwear.co.uk/school/john- |
|            |              | button at the neck.                         | roan-school/                                |
|            |              | Tie should be of appropriate length with    |                                             |
|            |              | two full stripes and the crest showing.     |                                             |
| Jumper     | Black, V-    | To be kept smart and clean appearance       | http://www.jkclothing.net/                  |
| (Optional) | neck, long   | A plain black, V-necked, no logo jumper.    |                                             |
|            | sleeved.     | Students must not wear the school PE        | https://khalsaschoolwear.co.uk/school/john- |
|            |              | jumper or any other top under their         | roan-school/                                |
|            |              | blazer.                                     |                                             |
| Socks      | Black        | Must be plain, no pattern designs and       | Any retailer                                |
|            |              | worn below the knee. No pop socks. Not      |                                             |
|            |              | to be worn with tights.                     |                                             |
| Tights     | Black        | No footless, patterned or fishnet tights,   | Any retailer                                |
|            |              | leggings or legwarmers. Not to be worn      |                                             |
|            |              | with socks.                                 |                                             |